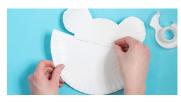

Stapler

Hole Punch

**Step 1:** Color the bottoms of the two paper plates with the gray marker.

**Step 2:** Cut one paper plate in half. On one of the halves, trace the Koala Ear Template and cut it out.

Step 3: Draw eyes and nose on the koala face with the black marker.

Then, tape or glue cotton balls to both of the ears to make them look furry.

**Step 4:** Tape the koala head to the back of the other paper plate half. (The gray should show on the same side.)

**Step 5:** Match up the round edges of both plates and staple together.