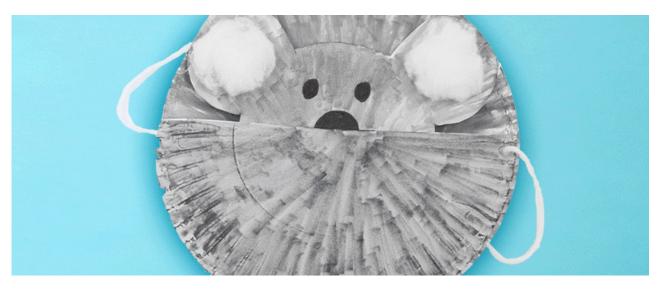

## KOALA POUCH PLATE

What You'll Need: Two paper plates

Koala Ear Template

Markers or Crayons (gray and black)

Scissors

Tape or Glue

Cotton Balls

String

Stapler

Hole Punch

**Step 1:** Color the bottoms of the two paper plates with the gray marker.

**Step 2:** Cut one paper plate in half. On one of the halves, trace the Koala Ear Template and cut it out.

Step 3: Draw eyes and nose on the koala face with the black marker.

Then, tape or glue cotton balls to both of the ears to make them look furry.

**Step 4:** Tape the koala head to the back of the other paper plate half. (The gray should show on the same side.)

**Step 5:** Match up the round edges of both plates and staple together.

Step 6: Punch a hole on the right and left side of the plates.

Thread string through the holes so you can wear it around your waist.