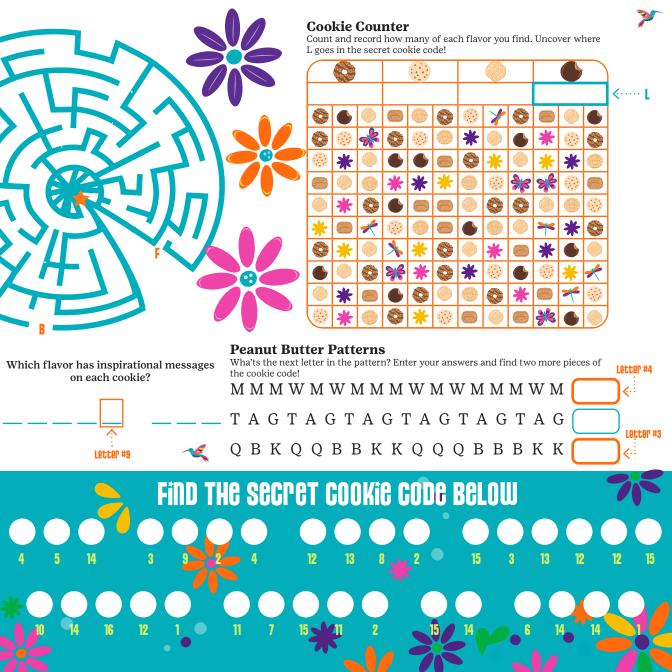

Complete the activities to find each letter of the "cookie code" - enter your code online for a chance to win the Axoltl plush!