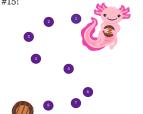

#### **Cookie Connect**

Connect the Axolotl to her favorite Girl Scout Cookie to find out letter #15!