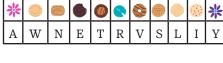

#### **Flavor Find**

Find the Cookie Flavors below. They can be vertical, horizontal, or diagonal! The letter thats different from the rest is #14!

Thin Mint

Do Si Do Lemon Ups Adventureful Samoa Tagalong

S'mores Trefoil Toffee Tastic C M A

AAEM LRDC A P B LA H S S U E I D D U G B H S K O E F

A is letter #