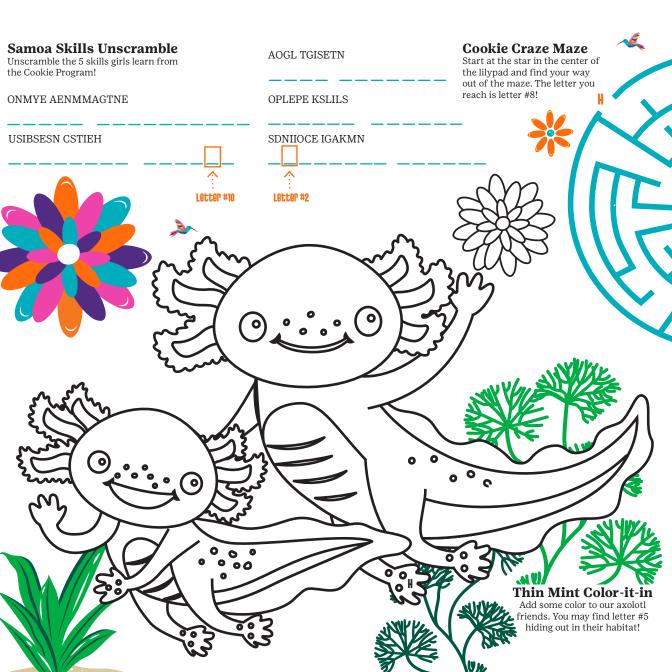

Complete the activities to find each letter of the "cookie code" - enter your code online for a chance to win the Axoltl plush!