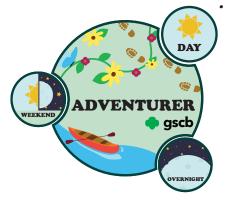

gscb *New this year!* **Adventurer Patch** - Showcase your outdoor progression by completing the full Adventurer Patch Program. Purchase your Adventurer patch center during registration for any Adventurer event, and earn the Overnight and Weekend add-ons by attending an Adventurer Overnight and an Adventurer Weekend. Complete the requirements for making your own Adventurer Day on your own, and purchase the Day add-on to complete the set.