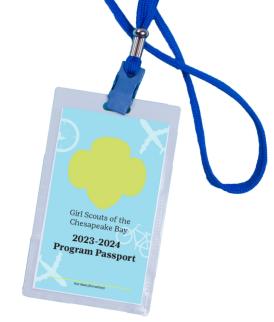

#### Use your GSCB Program Passport to make the most of vour Girl Scout year!

The GSCB Program Passport is back. Look out for yours in your mailbox this September! We've made some slight adjustments from last year:

- Instead of a booklet, the Passport Card is easily stored in a wallet, handbag or on a lanyard.
- Troop Leaders, Service Unit Managers, and GSCB Staff are now able to check off activities for you.
- Checking off activities is as easy as punching a hole, marking with a permanent marker, or using a small sticker of your
- Complete at least 6 activities for a prize. Complete all 12 for an upgraded prize!
- The Older Girl Leadership Express Pass gives more experienced girls opportunities to hone their leadership skills.