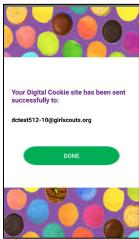

now? That way, you<br>can order any time during the Girl Scout<br>Cookie season. |
| First Name                                                                                                                                 |
| Last Name                                                                                                                                  |
| Email                                                                                                                                      |
| See our privacy statement                                                                                                                  |
| SEND EMAIL                                                                                                                                 |



The customer's information will populate into the Girl Scout's Customer tab in Digital Cookie under the Mobile App section. The Girl Scout will need to add the customer to their list prior to sending additional emails or to keep the customer for future seasons.

| 🥘 Mobile App: Names to add to your customer list |                              |              |                     |  |  |  |
|--------------------------------------------------|------------------------------|--------------|---------------------|--|--|--|
| Select All Add                                   | to Customer List Delete Name |              | Show 5 Items $\sim$ |  |  |  |
| Name                                             | Email Address                | Last Emailed |                     |  |  |  |
| Jillian loowh