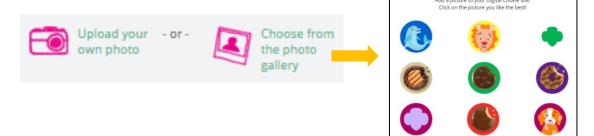

### Digital Cookie Tip Sheets for Girls and Caregivers Table of Contents

Registering for Digital Cookie - Ages Under 13 Registering for Digital Cookie - Ages 13 and Up No Registration Email Received Forgot Password/Reset Password Unlock Digital Cookie Account Digital Cookie Site Setup - Ages Under 13 Digital Cookie Site Setup - Ages 13 and Up Photo/Video Upload Using the Girl Scout and Caregiver Dashboards Using the Digital Cookie Mobile App Cookie Entrepreneur Pins and Badges Marketing to Customers Troop "Cheers" My Account Tab Order Received: Delivery Order Received: Donated My Rewards **Closing Your Site** Customer Experience: In-Person Girl Delivery Order Customer Experience: Shipped Order