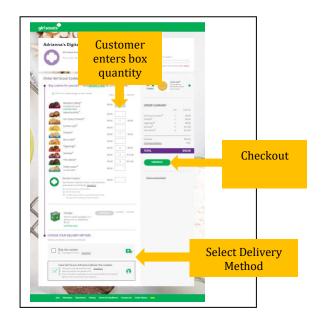

support for his/her support and asking them to complete a quick survey can be sent by the girl.



If the order is a donation or contains a donation, the emails will reflect that as well.

Remind your Girl Scout a personal note helps create a satisfied customer who is likely to purchase cookies from her again.



#### **Customer Experience- Shipped Order**

Wonder what customers see when they get your invitation to purchase cookies?

**Step 1:** A customer receives a girl's email announcing that cookie season is open. The customer clicks the "Buy Cookies Online" link and is taken to the girl's Digital Cookie site.



**Step 2:** As the customer orders boxes, the total amount updates. Once the order is completed, the customer selects the delivery method, then clicks the "Checkout" button.





**Step 3:** The customer is taken to a "Check Out" screen to complete basic shipping and billing information. Once they complete that, they click the "Continue" button.

| SHIP TO<br>You can ship to U.S | 5. destinations, including r  | nilitary post offices | (APO, FPO, DPO). |