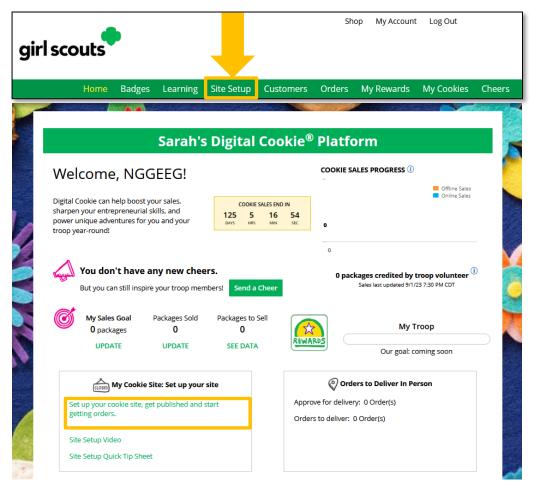

|               |
| Ca                                                  | ancei     |                            |               |
| Ca                                                  | ancei     | Verify                     |               |

and ready for you to attempt to login again. If you are unsuccessful logging in, consider resetting your password using the "Forgot password" link. Otherwise, login and get started with your Digital Cookie experience.



### Site Setup - Girl Scout Under 13

#### **Previous Steps**: <u>Site Registration</u>

#### Step 1: Log in to digitalcookie.girlscouts.org

To help your Girl Scout set up her business for customers, click on the "Set up your Digital Cookie site..." link in the "My Cookie Site" section, or the "Site Setup" at the top.



**Step 2:** There are several different sections to her home page. Click on the headings to be taken to the instructions for that section.

- Goal Setting: "Set My Sales Target"
- <u>"My Cookie Story"</u>
- Photo/Video Upload
- Preview and Publish Your Site



#### **Goal Setting: Set My Sales Target**

- 1. Girl Scouts enter how many packages of cookies they are working to sell this year through online and offline sales.
- 2. When the information is entered, the calculator will show how much money the troop will get from her hard work.
- 3. Clicking on "Rewards" will take you to your council's rewards tab (if available) to see what rewards the Girl Scout might want to work towards.
- 4. Girl Scouts can enter any offline packages they have sold so their customers will see their total sal