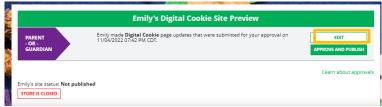

ave the ability to turn the site off to customers.

**Step 1:** Navigate to the Site Setup tab

Then click on the "Close Online Store"



Confirm that you want to close the Girl Scout's Digital Cookie Store.



**Step 2:** The site will show as closed on both the Site Setup page



And the dashboard on the Home page will also indicate her store is closed.



Digital Cookie 2024: Closing Your Site Distributed by GSUSA – 06/30/2023 © 2023 Girl Scouts of the United States of America. All Rights Reserved.



**Step 3**: If a customer were to arrive on the Girl Scout's website when it is closed, they will see a message that the Girl Scout is not currently taking orders.



**Step 4:** If you need to reactivate the Girl Scout's Site, simply navigate back to the Site Setup tab, and click "Edit"



Then scroll down to the bottom of the Girl Scout's Site Setup page to click the green "See your site and publish" button to review her site and publish it. It will be active for customers again in minutes.





#### **Customer Experience: In-Person Delivery Order**

Wonder what customers see when they get your invitation to purchase cookies?

**Step 1:** A customer receives a girl's email announcing that cookie season is open. The customer clicks the "Buy Cookies Online" link and is taken to the girl's Digital Cookie site.



**Step 2:** As the customer orders packages, the total amount updates. Once the customer has selected the cookies she wants, she can click the "Have Girl Scout Deliver the Cookies in Person" option.

Once the customer is satisfied with her order, the customer simply