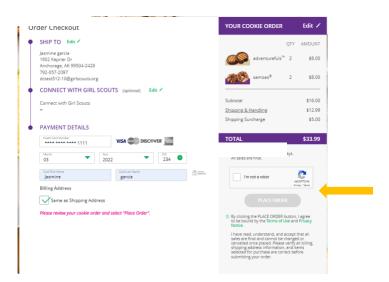

| s days.                                                                                                               |
|                                | order is a gift (add a gift m |                       |                  | End of a root     End     End | R button, I agree<br>f Use and Privacy<br>d accept that all<br>e changed or<br>se verify all billing,<br>in and items |

**Step 4:** The next screen is optional and asks customers to share if they were Girl Scouts and indicate if they want membership or volunteer information. Then, they enter their payment information. After that they will need to click the "I am not a robot" box and then click "Place Order".





**Step 5:** The customer then sees an order confirmation screen that includes the option of placing a new order in case they want to send some to a friend!

| Number 2014 Security and the state of the second security of the second | er en en la general de la factación de la serie de la general de la serie de la general de la genera | Anna da para ana an<br>Survey anna an An<br>Survey and Survey |
|-----------------------------------------------------------------------------------------------------------------------------------------------------------------------------------------------------------------------------------------------------------------------------------------------------------------------------------------------------------------------------------------------------------