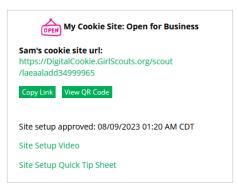

|                   |                  |           | I          | My Troo      | р                             |                   |
| UPDATE                                                                                                        | UPDATE                                | SEE DATA                                   | REWA              | RDS              |           | Our go     | oal: comir   | ng soon                       |                   |

Track your cookie sales and how your troop is doing towards their goal. You can update your goal and enter offline sales all from your dashboard.

You will also be notified from your dashboard if you have a new Cheer or easily send a Cheer to another Girl Scout in your troop right from your dashboard.

#### 2. My Cookie Site



Once your site is set up, you can copy your site's URL or download a QR code to share with customers. If you have not set up your site, you can use the link to help you. You can also view the Site Setup Tip Sheet for support.



#### 3. Orders to Deliver In Person



In this section you can see if you have orders to be approved or delivered.

#### 4. Learning



This section will let you know when you have completed a cookie pin or badge. Once you have completed the steps on the Badges page, the pin or badge you have completed will be colored in, as show on the right.

#### 5. From Your Council

|                 | From Your Council |
|-----------------|-------------------|
| Own Your Magic! |                   |
|                 |                   |
|                 |