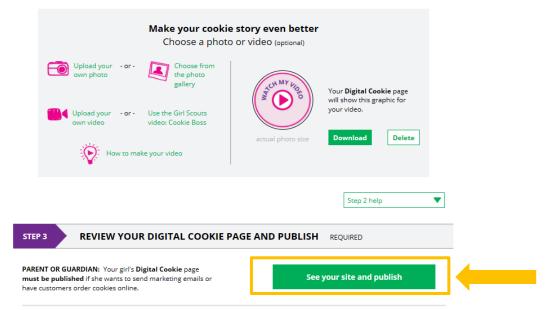

| SAVE DELETE                                                                        |                                    |
| Check out the "How to make your video" h                                                                                                              | ink for tips about creating a video that ev<br>watch!                              | eryone will love to                |

Once Girl Scouts have saved their video, they can click the green "Download" button to see it in a full page format.





When Girl Scouts 13 and under are satisfied with the photo or video, caregivers will click "See your site and publish."

When Girl Scouts 13 or over are satisfied with the photo or video, they can click the "See your cookie page and submit for approval" button.



If Girl Scouts want to see the video again, they can click on it in their site preview.





### **Girl Scout and Caregiver Dashboard**

Your Digital Cookie Dashboard has information that helps you support your Girl Scouts in her Digital Cookie sales.

There may be up to nine tabs on your dashboard.

| girl scouts       |        |          |            |           |        | Shop My Ac | count Log Out |        |
|-------------------|--------|----------|------------|-----------|--------|------------|---------------|--------|
| Home              | Badges | Learning | Site Setup | Customers | Orders | My Rewards | My Cookies    | Cheers |
| <u>Home</u>       |        |          |            |           |        |            |               |        |
| <u>Badges</u>     |        |