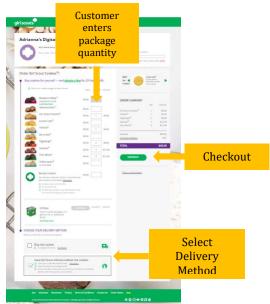

### Digital Cookie Tip Sheets for Girls and Caregivers Table of Contents

Registering for Digital Cookie - Ages Under 13 Registering for Digital Cookie - Ages 13 and Up No Registration Email Received Forgot Password/Reset Password Unlock Digital Cookie Account Digital Cookie Site Setup - Ages Under 13 Digital Cookie Site Setup - Ages 13 and Up Photo/Video Upload Using the Girl Scout and Caregiver Dashboards Using the Digital Cookie Mobile App Cookie Entrepreneur Pins and Badges Marketing to Customers Troop "Cheers" My Account Tab Order Received: Delivery Order Received: Donated My Rewards **Closing Your Site** Customer Experience: In-Person Girl Delivery Order Customer Experience: Shipped Order