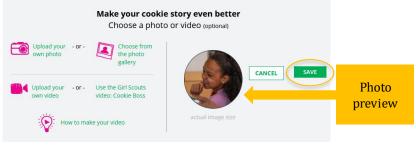

### Digital Cookie Tip Sheets for Girls and Caregivers Table of Contents

Registering for Digital Cookie - Ages Under 13 Registering for Digital Cookie - Ages 13 and Up No Registration Email Received Forgot Password/Reset Password Unlock Digital Cookie Account Digital Cookie Site Setup - Ages Under 13 Digital Cookie Site Setup - Ages 13 and Up Photo/Video Upload Using the Girl Scout and Caregiver Dashboards Using the Digital Cookie Mobile App Cookie Entrepreneur Pins and Badges Marketing to Customers Troop "Cheers" My Account Tab Order Received: Delivery Order Received: Donated My Rewards **Closing Your Site** Customer Experience: In-Person Girl Delivery Order Customer Experience: Shipped Order