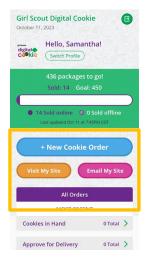

i</b><br>uardian. |
| Log In                         |                                      | ОК     | Learn more                                                     |
|                                |                                      | Set up | your account                                                   |

Once a user is logged into the app they see the different accounts available. The user will select which account they want to use. The <u>Girl Scout view</u> is used to take sales on behalf of a specific Girl Scouts. The <u>Troop view</u> is used to take sales on behalf of the troop and not an individual, for example at a troop booth.





### Logged in as Girl Scout

From the home page, the user can select "New Cookie Order", "Visit My Site," "Email My Site," or "All Orders."



**Email My Site** is used to send their cookie link to a potential customer who doesn't want to continue the transaction at the immediate time. The Girl Scout will ask for the customer's contact information, enter it in the app, and send the email. The customer will receive an email to purchase cookies.

| ←<br>EMAIL MY SITE                                                                                                                         |
|--------------------------------------------------------------------------------------------------------------------------------------------|
| ASK YOUR COSTUMER:                                                                                                                         |
| Can I email you a link to my Digital<br>Cookie site right now