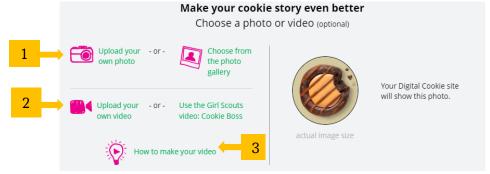

l cookies at a store and sell them to people. | 2 |  |
|   | Required 3                                                                                                           | Required 87 characters SAVE CANCEL                                                                                |   |  |
|   | Customers want to hear how you're using cookie mo support your cookie sales efforts!                                 | ney — the more you tell them, the more inspired they'll be to                                                     |   |  |



#### Photo/Video Upload

- 1. Girl Scouts can choose to upload a photo or use a picture from the gallery.
- 2. Or, Girl Scouts can upload a video or use the "Cookie Boss" video.
- 3. Bonus! Girl Scouts can get tips on how to make a great video.



Girl Scouts who uploaded a photo or video of themselves sold more than double the boxes on average than those who did not.

### See Your Cookie Site and Publish

Almost there! Simply click the button to see how the site appears to customers and publish.



If your button only says "see your site" you may be missing some required fields or didn't make any changes. Go back and check that everything has been completed.

You will see what the customer will see. Some things to check:

- Is the spelling and grammar correct and does it tell a story?
- Make sure the photo or video are displaying correctly.
- Are the goals accurate?
- If you need to change anything, click *Edit* and make changes, then go back to Step 2a.
- If it looks good, *approve and publish it*.

Your Girl Scout's cookie stor