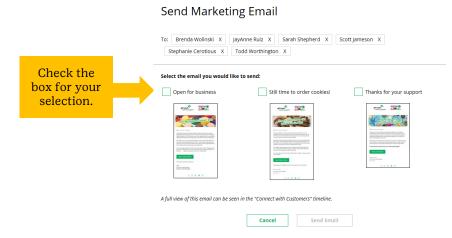

z-Perez                            | Yes                        |                      |             | 0            | 0                |
|            | Total customers: 10 Total e                     | mails sent: 4 Total uniq   | ue customers email   | ed: 4       |              |                  |
|            |                                                 |                            |                      |             | N            | eed help?        |

"Open for business," "There's still time to order cookies," or "Thanks for your support."

To find out more about each of those emails and see a preview, go to the "Connect with Customers" section.

You can select different customers and send different emails to them or send the same email to all your customers at the same time.



When you have made your selection, check the box next to the email you are going to send and then click "Send Email" at the bottom.

Digital Cookie 2024: Marketing to Customers

Distributed by GSUSA – 09/01/2023

 $\ensuremath{\mathbb O}$  2023 Girl Scouts of the United States of America. All Rights Reserved.



#### Step 3b: Add Customer

To add customers manually (instead of importing), click the "Add Customers" button and you will get a screen for entering information.

|                                                                                                                                                             | Add C  | ustomer                                                                    |