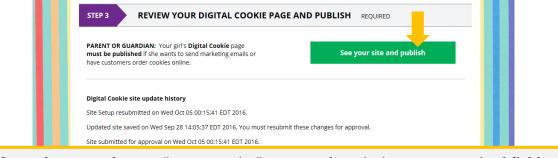

|   |  |
|   | Customers want to hear how you're using cookie mo support your cookie sales efforts!                                 | ney — the more you tell them, the more inspired they'll be to                                                     |   |  |



#### Photo/Video Upload

- 1. Girl Scouts can choose to upload a photo or use a picture from the gallery.
- 2. Or, Girl Scouts can upload a video or use the "Cookie Boss" video.
- 3. Bonus! Girl Scouts can get tips on how to make a great video.



Girl Scouts who uploaded a photo or video of themselves sold more than double the boxes on average than those who did not.

### See Your Cookie Site and Publish

Almost there! Simply click the button to see how the site appears to customers and publish.



If your button only says "see your site" you may be missing some required fields or didn't make any changes. Go back and check that everything has been completed.

You will see what the customer will see. Some things to check:

- Is the spelling and grammar correct and does it tell a story?
- Make sure the photo or video are displaying correctly.
- Are the goals accurate?
- If you need to change anything, click *Edit* and make changes, then go back to Step 2a.
- If it looks good, *approve and publish it*.

Your Girl Scout's cookie store now has its own website! If your council's digital cookie sale hasn't started, the link will not be active yet.



#### Next Steps: <u>Marketing to Customers</u> <u>Accessing the Games and Videos</u>

Digital Cookie 2024: Site Setup Girl Scout Under 13 Di