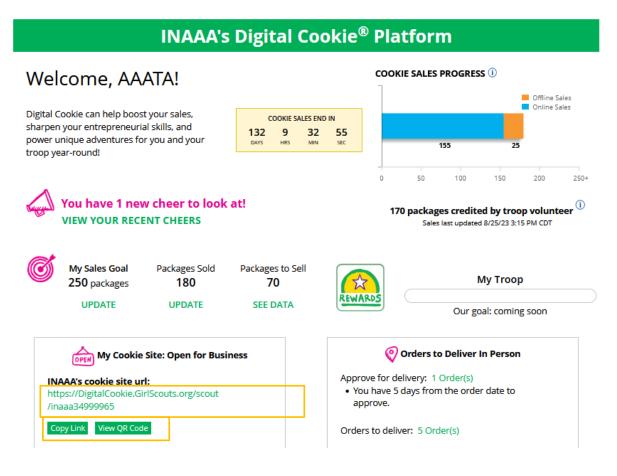

Simply click the green "Export File" button and you will be asked where you want to save the file on your computer.

#### **Export Your Customer List**

Saving a copy of your customer list is easy. When you select the "Export file" button, a file will download to your computer with the name "DigitalCookieCustomers". You can rename the file, if you wish, and save it on your computer.

#### Step 4: Connect with Customers

Learning about marketing to your cookie customers is a great skill that can increase cookie sales. In this section you can see the three different emails to send to your customers - and get suggestions for when to use them.