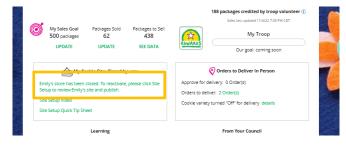

ff delivery. Emily's cookie site and mobile app will update to reflect your settings. You can turn delivery back on at any time once you get stock. Customers can still purchase and ship cookies that are turned "off".





#### **Closing Your Site (In Season)**

If you aren't actively promoting your site, chances are that you won't get sales, but, if you need to be sure that no one can access your store and purchase more cookies, you do have the ability to turn the site off to customers.

**Step 1:** Navigate to the Site Setup tab

Then click on the "Close Online Store"



Confirm that you want to close the Girl Scout's Digital Cookie Store.



**Step 2:** The site will show as closed on both the Site Setup page



And the dashboard on the Home page will also indicate her store is closed.



Digital Cookie 2024: Closing Your Site Distributed by GSUSA – 06/30/2023 © 2023 Girl Scouts of the United States of America. All Rights Reserved.



**Step 3**: If a customer were to arrive on the Girl Scout's website when it is closed, they will see a message that the Girl Scout is not currently taking orders.



**Step 4:** If you need to reactivate the Girl Scout's Site, simply navigate back to the Site Setup tab, and click "Edit"



Then scroll down to the bottom of the Girl Scout's Site Setup page to click the green "See your site and publish" button to review her site and publish it. It will be active for customers again in minutes.





#### **Customer Experience: In-Person Delivery Order**

Wonder what customers see when they get your invitation to purchase cookies?

**Step 1:**