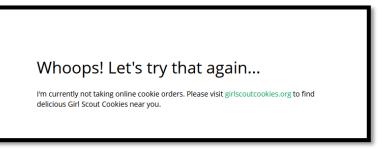

e that you won't get sales, but, if you need to be sure that no one can access your store and purchase more cookies, you do have the ability to turn the site off to customers.

**Step 1:** Navigate to the Site Setup tab

Then click on the "Close Online Store"



Confirm that you want to close the Girl Scout's Digital Cookie Store.



**Step 2:** The site will show as closed on both the Site Setup page



And the dashboard on the Home page will also indicate her store is closed.



Digital Cookie 2024: Closing Your Site Distributed by GSUSA – 06/30/2023 © 2023 Girl Scouts of the United States of America. All Rights Reserved.



**Step 3**: If a customer were to arrive on the Girl Scout's website when it is closed, they will see a message that the Girl Scout is not currently taking orders.



**Step 4:** If you need to reactivate the Girl Scout's Site, simply navigate back to the Site Setup tab, and click "Edit"



Then scroll down to the bottom of the Girl Scout's Site Setup page to click the green "See your site and publish" button to review her site and publish it. It will be active for customers again in minutes.





#### **Customer Experience: In-Person Delivery Order**

Wonder what customers see when they get your invitation to purchase cookies?

**Step 1:** A customer receives a girl's email announcing that cookie season is open. The customer clicks the "Buy Cookies Online" link and is taken to the girl's Digital Cookie site.



**Step 2:** As the customer orders packages, the total amount updates. Once the customer has selected the cookies she wants, she can click th