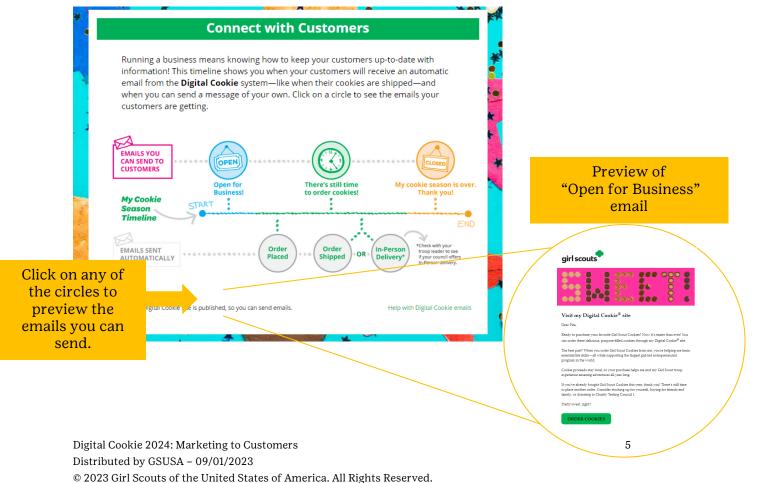

ur customer list. When you choose "Export" a screen will pop up with instructions on how to export your customer list and save it to your computer.

Simply click the green "Export File" button and you will be asked where you want to save the file on your computer.

#### **Export Your Customer List**

Saving a copy of your customer list is easy. When you select the "Export file" button, a file will download to your computer with the name "DigitalCookieCustomers". You can rename the file, if you wish, and save it on your computer.



#### Step 4: Connect with Customers

Learning about marketing to your cookie customers is a great skill that can increase cookie sales. In this section you can see the three different emails to send to your customers - and get suggestions for when to use them.





**Step 5:** You can also send customers a link to your Digital Cookie website OR generate a QR code for them to use directly from your home page.

Customers who purchase directly from a link won't be reflected as an email sent in your totals. But their orders are treated the same no matter how they reached your website.





# **Digital Cookie**<sup>®</sup>

#### Cheers

Girl Scouts can be even more excited about their Digital Cookie experience when they give a Cheer to another Girl Scout in their troop or receive one from a troop member, troop volunteer, or even a customer.

Step 1: Girl Scouts can see if they have any cheers on their dashboard. If they don't, encourage them to send some from the "Send a Cheer" button on their homepage or the "Cheers" tab.

| Nelcome, sesiMaM!<br>igit