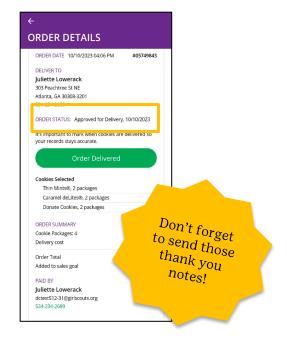

| r Scan Card 🗐                   | ard Number                  |

After completing the required info, click review or place order depending on the order type.



# Digital Cookie<sup>®</sup>

Once the order is placed, the Girl Scout will receive an order confirmation screen and a reminder to thank the customer for the order!



All Orders is used to view all of the orders visible by delivery method.

Step 1: Click the green arrow to view all orders under that specific delivery method.

**Step 2:** See order details. Click the green arrow next to the order, the details will appear. Users can then review the order, see the status and depending on the type of order and status the user can approve/decline the order or mark it as delivered.

#05749873





Digital Cookie 2024: Mobile App Distributed by GSUSA - 10/13/2023 © 2023 Girl Scouts of the United States of America. All Rights Reserved.



### Logged in as Troop

When users are logged in as the troop, they will see the same dashboard as if they were a Girl Scout and have the same choices "New Cookie Order", "Visit My Site," "Email My Site," or "All Orders." Many of the steps taken as a Girl Scout are the same as a troop. This section will focus on the different functionality.



**New Cookie Order:** When processing a new order, during the checkout steps, if the selection "Give cookies to customer now" is selected the user will see additional options. Depending on the council's settings, once a user has selected "Sold at a booth" they may be able to select that specific booth. When r