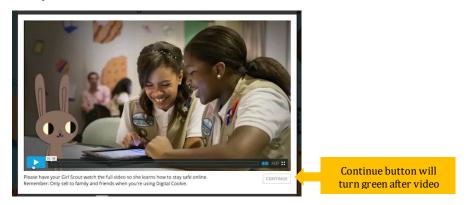

**Step 5:** When you first log in, you will have the "*Safe Selling for Smart Cookies*" safety video pop-up to watch and review with your Girl Scout(s).

You can't proceed any further until the full video has been viewed.