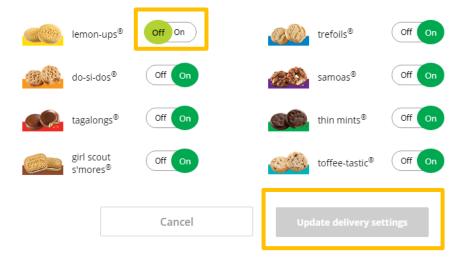

### Digital Cookie Tip Sheets for Girls and Caregivers Table of Contents

Registering for Digital Cookie - Ages Under 13 Registering for Digital Cookie - Ages 13 and Up No Registration Email Received Forgot Password/Reset Password Unlock Digital Cookie Account Digital Cookie Site Setup - Ages Under 13 Digital Cookie Site Setup - Ages 13 and Up Photo/Video Upload Using the Girl Scout and Caregiver Dashboards Using the Digital Cookie Mobile App Cookie Entrepreneur Pins and Badges Marketing to Customers Troop "Cheers" My Account Tab Order Received: Delivery Order Received: Donated My Rewards **Closing Your Site** Customer Experience: In-Person Girl Delivery Order Customer Experience: Shipped Order