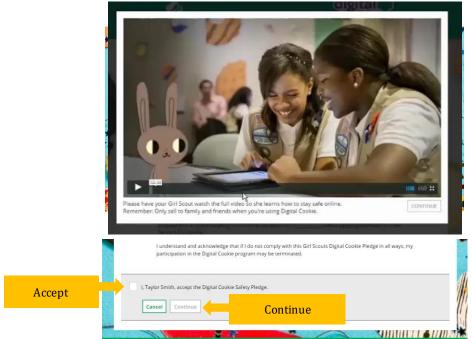

Digital Cookie 2024: Site Registration Distributed by GSUSA – 06/30/2023 © 2023 Girl Scouts of the United States of America. All Rights Reserved.

Ch bo ac

**Step 7:** Next, the "Girl Scout Safety Pledge" will appear. Be sure to read it to/with your Girl Scout(s). Then check the box for "accept" and click "continue."

|               | A Girl Scout must accept the Safety Pledge to participate in Digital Cookie. REQUEED                                                                                                                                                                                                                                                                                                                                                                                                                                                                                                                                                                                                                                                                                                                                                                                                                                                                                                                                                                                                                                                                                                                                                                                                                                                                                                                                                                                                                                                                                                                                                                                                                                                                                                                                                                                                                                                                                                                                                                                                                                           |
|---------------|--------------------------------------------------------------------------------------------------------------------------------------------------------------------------------------------------------------------------------------------------------------------------------------------------------------------------------------------------------------------------------------------------------------------------------------------------------------------------------------------------------------------------------------------------------------------------------------------------------------------------------------------------------------------------------------------------------------------------------------------------------------------------------------------------------------------------------------------------------------------------------------------------------------------------------------------------------------------------------------------------------------------------------------------------------------------------------------------------------------------------------------------------------------------------------------------------------------------------------------------------------------------------------------------------------------------------------------------------------------------------------------------------------------------------------------------------------------------------------------------------------------------------------------------------------------------------------------------------------------------------------------------------------------------------------------------------------------------------------------------------------------------------------------------------------------------------------------------------------------------------------------------------------------------------------------------------------------------------------------------------------------------------------------------------------------------------------------------------------------------------------|
|               | Digital Cookie                                                                                                                                                                                                                                                                                                                                                                                                                                                                                                                                                                                                                                                                                                                                                                                                                                                                                                                                                                                                                                                                                                                                                                                                                                                                                                                                                                                                                                                                                                                                                                                                                                                                                                                                                                                                                                                                                                                                                                                                                                                                                                                 |
|               | Girl Scouts Digital Cookie Pledge                                                                                                                                                                                                                                                                                                                                                                                                                                                                                                                                                                                                                                                                                                                                                                                                                                                                                                                                                                                                                                                                                                                                                                                                                                                                                                                                                                                                                                                                                                                                                                                                                                                                                                                                                                                                                                                                                                                                                                                                                                                                                              |
|               | Effective July 30, 2014                                                                                                                                                                                                                                                                                                                                                                                                                                                                                                                                                                                                                                                                                                                                                                                                                                                                                                                                                                                                                                                                                                                                                                                                                                                                                                                                                                                                                                                                                                                                                                                                                                                                                                                                                                                                                                                                                                                                                                                                                                                                                                        |
|               | Updated August 10, 2022                                                                                                                                                                                                                                                                                                                                                                                                                                                                                                                                                                                                                                                                                                                                                                                                                                                                                                                                                                                                                                                                                                                                                                                                                                                                                                                                                                                                                                                                                                                                                                                                                                                                                                                                                                                                                                                                                                                                                                                                                                                                                                        |
|               | Welcome to the Digital Coolie® program This pledge ("Digital Coolie Pledge") will tell you how you can<br>participate in the Digital Coolie program.                                                                                                                                                                                                                                                                                                                                                                                                                                                                                                                                                                                                                                                                                                                                                                                                                                                                                                                                                                                                                                                                                                                                                                                                                                                                                                                                                                                                                                                                                                                                                                                                                                                                                                                                                                                                                                                                                                                                                                           |
|               | The Oper Calker appresents in a paper hange to be the operation of the Ope |
|               |                                                                                                                                                                                                                                                                                                                                                                                                                                                                                                                                                                                                                                                                                                                                                                                                                                                                                                                                                                                                                                                                                                                                                                                                                                                                                                                                                                                                                                                                                                                                                                                                                                                                                                                                                                                                                                                                                                                                                                                                                                                                                                                                |
|               | I will review with my parent or guardian and make sure I understand the <u>Computer Online Safety Activity</u>                                                                                                                                                                                                                                                                                                                                                                                                                                                                                                                                                                                                                                                                                                                                                                                                                                                                                                                                                                                                                                                                                                                                                                                                                                                                                                                                                                                                                                                                                                                                                                                                                                                                                                                                                                                                                                                                                                                                                                                                                 |
|               | I understand and acknowledge that II I do not comply with this Grt Scouts Digital Cookle Piedge in all ways, my<br>participation in the Digital Cookle program may be terminated.                                                                                                                                                                                                                                                                                                                                                                                                                                                                                                                                                                                                                                                                                                                                                                                                                                                                                                                                                                                                                                                                                                                                                                                                                                                                                                                                                                                                                                                                                                                                                                                                                                                                                                                                                                                                                                                                                                                                              |
| heck<br>ox to | Lityles form, anger ete ligger Gales Safer Pelge<br>Continue                                                                                                                                                                                                                                                                                                                                                                                                                                                                                                                                                                                                                                                                                                                                                                                                                                                                                                                                                                                                                                                                                                                                                                                                                                                                                                                                                                                                                                                                                                                                                                                                                                                                                                                                                                                                                                                                                                                                                                                                                                                                   |
| cont          |                                                                                                                                                                                                                                                                                                                                                                                                                                                                                                                                                                                                                                                                                                                                                                                                                                                                                                                                                                                                                                                                                                                                                                                                                                                                                                                                                                                                                                                                                                                                                                                                                                                                                                                                                                                                                                                                                                                                                                                                                                                                                                                                |
| ccept.        |                                                                                                                                                                                                                                                                                                                                                                                                                                                                                                                                                                                                                                                                                                                                                                                                                                                                                                                                                                                                                                                                                                                                                                                                                                                                                                                                                                                                                                                                                                                                                                                                                                                                                                                                                                                                                                                                                                                                                                                                                                                                                                                                |