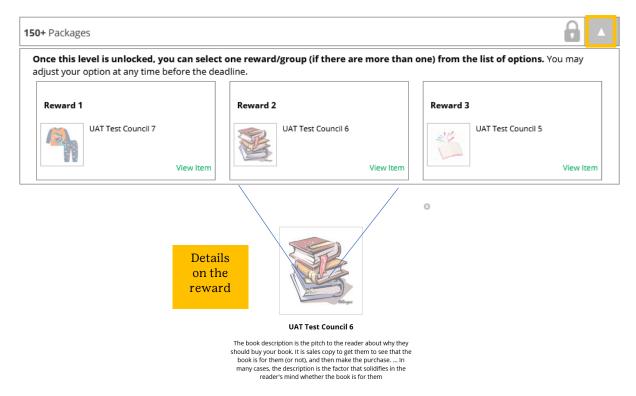

| 41 Digital Packages Sold |                              |
| 100+ Packages                                                                                                                                                                                                                                                               |                          |                              |

Girl Scouts can also see where their cookie goal is in relation to the rewards!



Girl Scouts can see all the rewards they can earn by clicking on the down arrow on the right side. It may still be locked, which means the Girl Scout hasn't yet sold enough packages to earn the reward, but they can still see the rewards and get more details by clicking on them.



**Step 2:** As Girl Scouts earns a reward, they will see a message on their "My Rewards" tab letting them know they earned another reward.





The data for what rewards the Girl Scout has earned comes from the amount of cookies the troop volunteer has in their records for the Girl Scout. Check with the troop volunteer if you believe the information is incorrect.

#### 47 Packages Sold / Goal: 250 .

You have 203 packages to reach your next reward level. You can select rewards until 3/31/2022 Reward options may change based on final sales and troop reconciling. Your Troop may opt out of rewards, so please check with your troop volunteer for more details.

**Step 3:** When Girl Scouts earn a new reward, they can select if there is more than one choice at that level. They can also indicate