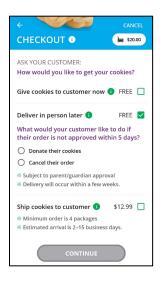

colate
 ●
 0
 ●

 Color Per Package
 ●
 0
 ●

 Donate Cookies
 ●
 0
 ●

 Donate Cookies
 ●
 0
 ●

 CHECKOUT
 CHECKOUT
 CHECKOUT

Digital Cookie 2024: Mobile App Distributed by GSUSA – 10/13/2023

 $\ensuremath{\textcircled{\sc 0}}$  2023 Girl Scouts of the United States of America. All Rights Reserved.



**Step 2:** Select how the customer would like to receive their cookies. Options may vary based on what the council is making available. After marking the selection, click continue.



If deliver in person later is selected, the Girl Scout will need to ask the customer what they would like to do if their order can't be approved by the parent within five days, the same as all delivery customers are asked at checkout. Once the selection is made, she can continue with the checkout process.





**Step 3:** Review order and enter customer and payment details. Girl Scout's can review the order with the customer and gather the customer's information including payment details.

If the order is shipped or delivery, the Girl Scout will then complete the customer information for where the cookies will be shipped/delivered to.

| HECKOU               | IT 🕕           | ) in the second se | \$15.00 |
|----------------------|----------------|--------------------------------------------------------------------------------------------------------------------------------------------------------------------------------------------------------------------------------------------------------------------------------------------------------------------------------------------------------------