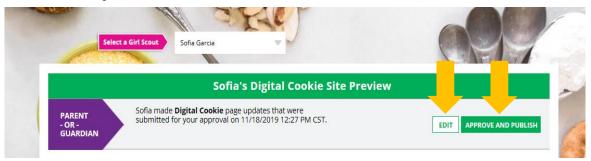

### Digital Cookie Tip Sheets for Girls and Caregivers Table of Contents

Registering for Digital Cookie - Ages Under 13 Registering for Digital Cookie - Ages 13 and Up No Registration Email Received Forgot Password/Reset Password Unlock Digital Cookie Account Digital Cookie Site Setup - Ages Under 13 Digital Cookie Site Setup - Ages 13 and Up Photo/Video Upload Using the Girl Scout and Caregiver Dashboards Using the Digital Cookie Mobile App Cookie Entrepreneur Pins and Badges Marketing to Customers Troop "Cheers" My Account Tab Order Received: Delivery Order Received: Donated My Rewards **Closing Your Site** Customer Experience: In-Person Girl Delivery Order Customer Experience: Shipped Order