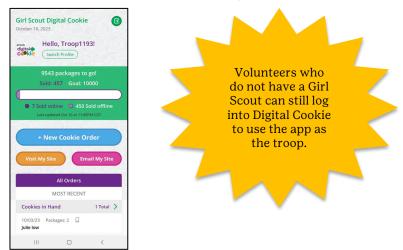

ders under that specific delivery method.

**Step 2:** See order details. Click the green arrow next to the order, the details will appear. Users can then review the order, see the status and depending on the type of order and status the user can approve/decline the order or mark it as delivered.

#05749873





Digital Cookie 2024: Mobile App Distributed by GSUSA - 10/13/2023 © 2023 Girl Scouts of the United States of America. All Rights Reserved.



### Logged in as Troop

When users are logged in as the troop, they will see the same dashboard as if they were a Girl Scout and have the same choices "New Cookie Order", "Visit My Site," "Email My Site," or "All Orders." Many of the steps taken as a Girl Scout are the same as a troop. This section will focus on the different functionality.



**New Cookie Order:** When processing a new order, during the checkout steps, if the selection "Give cookies to customer now" is selected the user will see additional options. Depending on the council's settings, once a user has selected "Sold at a booth" they may be able to select that specific booth. When reviewing the order users can see which booth was selected.

| <ul><li>←</li><li>CHECKOUT <sup>®</sup></li></ul>                                                           | CANCEL           |
|-------------------------------------------------------------------------------------------------------------|------------------|
| ASK YOUR CUSTOMER:<br>How would you like to get your co                                                     | ookies?          |
| Give cookies to customer now 🕕