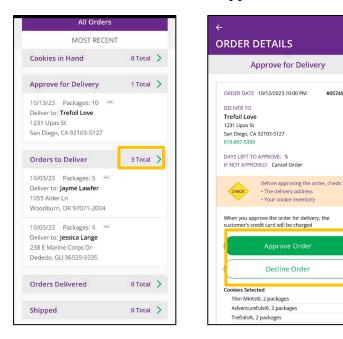

| r Scan Card 🗐                   | ard Number                  |

After completing the required info, click review or place order depending on the order type.



# Digital Cookie<sup>®</sup>

Once the order is placed, the Girl Scout will receive an order confirmation screen and a reminder to thank the customer for the order!



All Orders is used to view all of the orders visible by delivery method.

Step 1: Click the green arrow to view all orders under that specific delivery method.

**Step 2:** See order details. Click the green arrow next to the order, the details will appear. Users can then review the order, see the status and depending on the type of order and status the user can approve/decline the order or mark it as delivered.

#05749873





Digital Cookie 2024: Mobile App Distributed by GSUSA - 10/13/2023 © 2023 Girl Scouts of the United States of America. All Rights Reserved.



### Logged in as Troop

When users are logged in as the troop, they will see the same dashboard as if they were a Girl Scout and have the same choices "New Cookie Order", "Visit My Site," "Email My Site," or "All Orders." Many of the steps taken as a Girl Scout are the same as a troop. This section will focus on the different functionality.



**New Cookie Order:** When processing a new order, during the checkout steps, if the selection "Give cookies to customer now" is selected the user will see additional options. Depending on the council's settings, once a user has selected "Sold at a booth" they may be able to select that specific booth. When