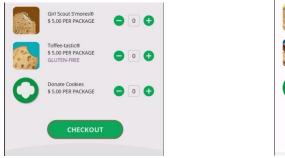

----|---------------------------------------|---------|
| NEW C            | ORDER 🛈                               | \$10.00 |
| 5                | Thin Mints®<br>\$ 5.00 PER PACKAGE    |         |
|                  | Samoas®<br>\$ 5.00 PER PACKAGE        |         |
| 7                | Tagalongs®<br>\$ 5.00 PER PACKAGE     |         |
|                  | Adventurefuls™<br>\$ 5.00 PER PACKAGE | ● • ●   |
|                  | Do-si-dos®<br>\$ 5.00 PER PACKAGE     | ● • ●   |
| 2                | Trefoils®<br>\$ 5.00 PER PACKAGE      | ● • ●   |
| NUT OF THE OWNER | Lemon-Ups®<br>\$ 5.00 PER PACKAGE     | ⊖ 0 €   |
| 2                | Girl Scout S'mores®                   |         |

Once the correct number of cookies have been selected the Girl Scout will click the "CHECKOUT" button.



 Toast Yayib
 ●
 0
 ●

 Source Per Package
 ●
 0
 ●

 Caramel Chocolate
 ●
 0
 ●

 Color Per Package
 ●
 0
 ●

 Donate Cookies
 ●
 0
 ●

 Donate Cookies
 ●
 0
 ●

 CHECKOUT
 CHECKOUT
 CHECKOUT

Digital Cookie 2024: Mobile App Distributed by GSUSA – 10/13/2023

 $\ensuremath{\textcircled{\sc 0}}$  2023 Girl Scouts of the United States of America. All Rights Reserved.



**Step 2:** Select how the customer would like to receive their cookies. Options may vary based on what the council is making available. After marking the selection, click continue.



If deliver in person later is selected, the Girl Scout will need to ask the customer what they would like to do if their order can't be approved by the parent within five days, the same as all delivery customers are asked at checkout. Once t