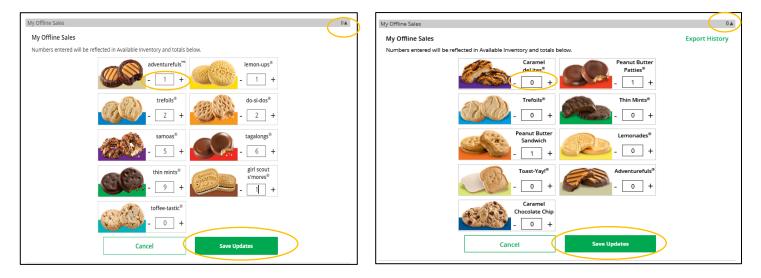

|               |                  |     |
| Current Inventory              | 49▼              | Pending Delivery/To Approve         | 0 🛡           | Inventory Needed | 49▼ |

1

The first thing to note is "My Offline Sales"

Digital Cookie 2024: My Cookies: Inventory – Variety View Distributed by GSUSA – 09/01/2023 © 2023 Girl Scouts of the United States of America. All Rights Reserved.



This is something that needs to be updated by the Girl Scout/her caregiver when she delivers cookies and receives a cash or check payment for them. If they are not entered in this section, they will not be removed from her inventory and this section will not be correct.

To enter offline sales, click the down arrow by the number of packages on the left side and open a screen to enter those sales.



When those are entered, click "Save Updates"

Once you click Save Updates, you will be asked to confirm you want to update the inventory.





**Step 2:** There are three other sections that calculate your inventory. The first is "Current Inventory". Clicking the arrow next to the total number of packages will show you this information by variety.

If you click the arrow next to any of the varieties, you will see more detail on how that number was calculated.

| rrent Inventory<br>IOTE: Numbers may differ from ti<br>ntered and is determined by the i<br>fease contact your troop leader fi | troop leader. | Current Inventory<br>NOTE: Numbers may differ from th<br>entered and is determined by the t | roop leader |
|-----------------------------------------------------------------------------