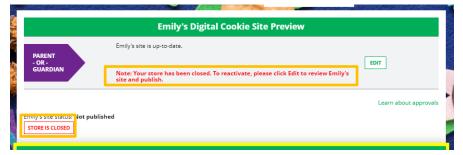

y for Girl Scout delivery

If you're out of stock for a cookie, you can turn off delivery. Emily's cookie site and mobile app will update to reflect your settings. You can turn delivery back on at any time once you get stock. Customers can still purchase and ship cookies that are turned "off".





#### **Closing Your Site (In Season)**

If you aren't actively promoting your site, chances are that you won't get sales, but, if you need to be sure that no one can access your store and purchase more cookies, you do have the ability to turn the site off to customers.

**Step 1:** Navigate to the Site Setup tab

Then click on the "Close Online Store"



Confirm that you want to close the Girl Scout's Digital Cookie Store.



**Step 2:** The site will show as closed on both the Site Setup page



And the dashboard on the Home page will also indicate her store is closed.



Digital Cookie 2024: Closing Your Site Distributed by GSUSA – 06/30/2023 © 2023 Girl Scouts of the United States of America. All Rights Reserved.



**Step 3**: If a customer were to arrive on the Girl Scout's website when it is closed, they will see a message that the Girl Scout is not currently taking orders.



**Step 4:** If you need to reactivate the Girl Scout's Site, simply navigate back to the Site Setup tab, and click "Edit"



Then scroll down to the bottom of the Girl Scout's Site Setup page to click the green "See your site and publish" button to review her site and publish it. It will be active for customers again in minutes.





#### **Customer Experience: In-Person Delivery Order**

Wonder what