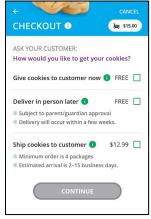

T OF THE OWNER | Lemon-Ups®<br>\$ 5.00 PER PACKAGE     | ⊖ 0 €   |
| 2                | Girl Scout S'mores®                   |         |

Once the correct number of cookies have been selected the Girl Scout will click the "CHECKOUT" button.



 Toast Yayib
 ●
 0
 ●

 Source Per Package
 ●
 0
 ●

 Caramel Chocolate
 ●
 0
 ●

 Color Per Package
 ●
 0
 ●

 Donate Cookies
 ●
 0
 ●

 Donate Cookies
 ●
 0
 ●

 CHECKOUT
 CHECKOUT
 CHECKOUT

Digital Cookie 2024: Mobile App Distributed by GSUSA – 10/13/2023

 $\ensuremath{\textcircled{\sc 0}}$  2023 Girl Scouts of the United States of America. All Rights Reserved.



**Step 2:** Select how the customer would like to receive their cookies. Options may vary based on what the council is making available. After marking the selection, click continue.



If deliver in person later is selected, the Girl Scout will need to ask the customer what they would like to do if their order can't be approved by the parent within five days, the same as all delivery customers are asked at checkout. Once the selection is made, she can continue with the checkout process.





**Step 3:** Review order and enter customer and payment details. Girl Scout's can review the order with the customer and gather the customer's information including payment details.

If the order is shipped or delivery, the Girl Scout will then complete the customer information for where the cookies will be shipped/delivered to.

| HECKOU               | IT 🕕           | ) in the second se | \$15.00 |
|----------------------|----------------|----------------------------------------