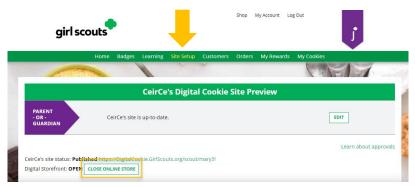

### Digital Cookie Tip Sheets for Girls and Caregivers Table of Contents

Registering for Digital Cookie - Ages Under 13 Registering for Digital Cookie - Ages 13 and Up No Registration Email Received Forgot Password/Reset Password Unlock Digital Cookie Account Digital Cookie Site Setup - Ages Under 13 Digital Cookie Site Setup - Ages 13 and Up Photo/Video Upload Using the Girl Scout and Caregiver Dashboards Using the Digital Cookie Mobile App Cookie Entrepreneur Pins and Badges Marketing to Customers Troop "Cheers" My Account Tab Order Received: Delivery Order Received: Donated My Rewards **Closing Your Site** Customer Experience: In-Person Girl Delivery Order Customer Experience: Shipped Order