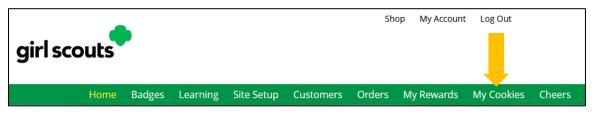

### Digital Cookie Tip Sheets for Girls and Caregivers Table of Contents

Registering for Digital Cookie - Ages Under 13 Registering for Digital Cookie - Ages 13 and Up No Registration Email Received Forgot Password/Reset Password Unlock Digital Cookie Account Digital Cookie Site Setup - Ages Under 13 Digital Cookie Site Setup - Ages 13 and Up Photo/Video Upload Using the Girl Scout and Caregiver Dashboards Using the Digital Cookie Mobile App Cookie Entrepreneur Pins and Badges Marketing to Customers Troop "Cheers" My Account Tab Order Received: Delivery Order Received: Donated My Rewards **Closing Your Site** Customer Experience: In-Person Girl Delivery Order Customer Experience: Shipped Order