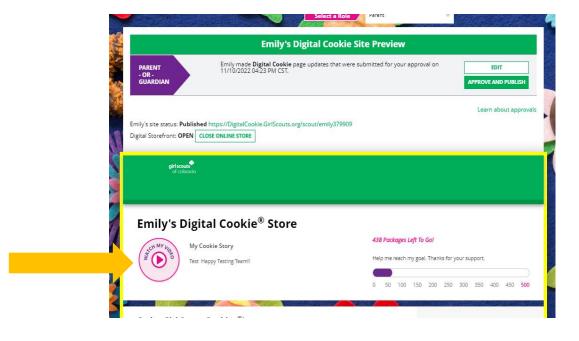

|                                    |
| Check out the "How to make your video" h                                                                                                              | ink for tips about creating a video that ev<br>watch!                              | eryone will love to                |

Once Girl Scouts have saved their video, they can click the green "Download" button to see it in a full page format.





When Girl Scouts 13 and under are satisfied with the photo or video, caregivers will click "See your site and publish."

When Girl Scouts 13 or over are satisfied with the photo or video, they can click the "See your cookie page and submit for approval" button.



If Girl Scouts want to see the video again, they can click on it in their site preview.





### **Girl Scout and Caregiver Dashboard**

Your Digital Cookie Dashboard has information that helps you support your Girl Scouts in her Digital Cookie sales.

There may be up to nine tabs on your dashboard.

| girl scouts       |        |          |            |           |        | Shop My Ac | count Log Out |        |
|-------------------|--------|----------|------------|-----------|--------|------------|---------------|--------|
| Home              | Badges | Learning | Site Setup | Customers | Orders | My Rewards | My Cookies    | Cheers |
| <u>Home</u>       |        |          |            |           |        |            |               |        |
| <u>Badges</u>     |        |          |            |           |        |            |               |        |
| <u>Learning</u>