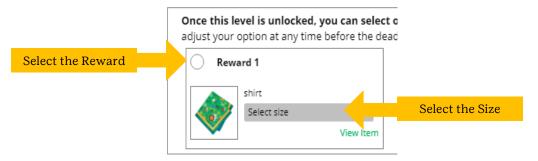

ill see a message on their "My Rewards" tab letting them know they earned another reward.





The data for what rewards the Girl Scout has earned comes from the amount of cookies the troop volunteer has in their records for the Girl Scout. Check with the troop volunteer if you believe the information is incorrect.

#### 47 Packages Sold / Goal: 250 .

You have 203 packages to reach your next reward level. You can select rewards until 3/31/2022 Reward options may change based on final sales and troop reconciling. Your Troop may opt out of rewards, so please check with your troop volunteer for more details.

**Step 3:** When Girl Scouts earn a new reward, they can select if there is more than one choice at that level. They can also indicate the size they want if the item has size options.



To change a reward selection, the Girl Scout simply needs to check the box for her new selection at any point prior to the rewards due date. That date can be found at the top of the screen.

#### 47 Packages Sold / Goal: 250 $_{\odot}$

You have 203 packages to reach your next reward level. You can select rewards until 3/31/2022

**Step 4:** If the troop volunteer needs to adjust the record of sales, it could impact the Girl Scout's rewards. Should that happen, the Girl Scout would see a message letting them know that rewards had changed.

After the rewards due date, Girl Scouts can still see the rewards that they earned but can't make any more selections. The troop volunteer will have pulled the rewards selections from Digital Cookie and placed the order for them, so they can't be chang