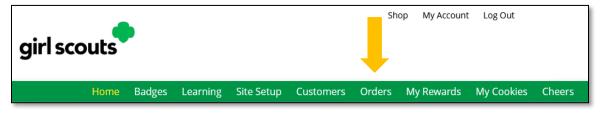

d Help?

The troop volunteer will see the financial transaction as a credit to your Girl Scout in the baker software after you have approved delivering the order.

> While in the site checking on orders, girls can add customers, send follow-up emails, complete badge work, or explore the great tools on the website. Along the way, your Girl Scout will pick up some good cookie program tips!



#### **Order Received (Shipped/Donated)**

Congratulations! Your Girl Scout received an order that is being shipped directly to the customer and/or donated. There isn't anything you need to do (except remind your Girl Scout to send a Thank-You email), but here are things you will want to know.

**Step 1:** Once you are in the Digital Cookie site, click the "Orders" tab to see what orders you received.



**Step 2:** On the cookie orders page, you can see all of the orders that have been received. Girl Scouts can see who purchased the cookies, how many, when, and if they had them shipped or donated.

| 3 Complet  | ed Digital Cookie    | Online Or | rders       |            |                |                  |
|------------|----------------------|-----------|-------------|------------|----------------|------------------|
| Select all | Add to Customer List | Export    | /           |            |                | Show 10 Items    |
|            | Paid by              | Order #   | Cookie pkgs | Order Date | (i) Order Type | In Customer List |
| View       | Nina Smith           | 00112249  | 10          | 6/26/2023  | Shipped        |                  |
| View       | Jasmin Winter