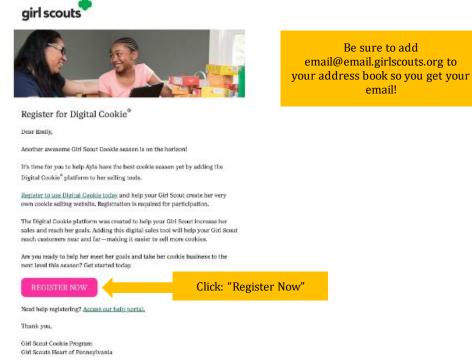

### **Registering for Digital Cookie**

Caregivers/Girl Scouts Under 13

**Step 1:** Watch for your registration email\* from "Girl Scout Cookies" (email@email.girlscouts.org) with the subject "It's time to register your Girl Scout for Digital Cookie!". Your council will let you know the approximate date you can expect to see that email. Search your "Promotions/Clutter/Spam" folder too.

\*If you did not receive a registration email, see the <u>No Registration Email</u> Tip Sheet.

**Step 2:** In the email is a pink button to take you to the Digital Cookie registration site. Simply click that button!