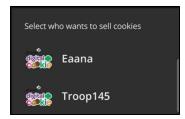

|
| Keep me logged                 | in for 12 hrs<br>let up your account |        | he mobile app, you<br>red for <b>Digital Cooki</b><br>uardian. |
| Log In                         |                                      | ОК     | Learn more                                                     |
|                                |                                      | Set up | your account                                                   |

Once a user is logged into the app they see the different accounts available. The user will select which account they want to use. The <u>Girl Scout view</u> is used to take sales on behalf of a specific Girl Scouts. The <u>Troop view</u> is used to take sales on behalf of the troop and not an individual, for example at a troop booth.





### Logged in as Girl Scout

From the home page, the user can select "New Cookie Order", "Visit My Site," "Email My Site," or "All Orders."



**Email My Site** is used to send their cookie link to a potential customer who doesn't want to continue the transaction at the immediate time. The Girl Scout will ask for the customer's contact information, enter it in the app, and send the email. The customer will receive an email to purchase cookies.

| ←<br>EMAIL MY SITE                                                                                                                         |
|--------------------------------------------------------------------------------------------------------------------------------------------|
| ASK YOUR COSTUMER: