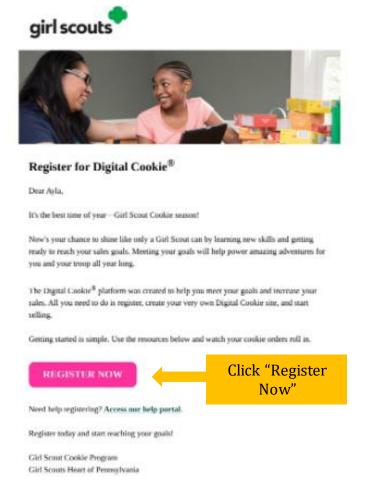

### Site Registration - Girl Scout 13 and Older

Previous Steps: Site Registration

**Step 1:** After agreeing to Terms and Conditions, you will be prompted to register all Girl Scouts associated with your email address. Enter their preferred first names.

If your Girl Scout is over 13, you have the option to also enter an email address for her so she can manage most of her Digital Cookie site. Girl Scouts 13+ still need an adult to approve the Girl Scout's site and Girl Scouts 13+ need an adult to approve orders.