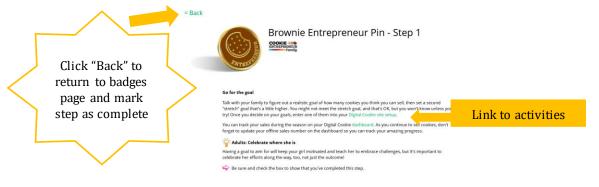

| Click on a step |
|              |                                                                                                                                                                                                     | STEP 5 Think like a Girl Smut                                                                                                                                                                                                           |                 |

**Step 3:** The instructions for that step of the pin will pop up. She can click on the link to complete any activities in Digital Cookie, and once completed the Girl Scout will click the box next to each step.



Digital Cookie 2024: Entrepreneur Pin and Badges Distributed by GSUSA – 06/30/2023 © 2023 Girl Scouts of the United States of America. All Rights Reserved.



When the box for the last step in earning that pin is checked, a pop-up will appear asking to confirm the Girl Scout completed the last step. Once confirmed, she can't go back.

| award.                                                                  |                  |
|-------------------------------------------------------------------------|------------------|
| This is the last step needed in ord<br><b>Entrepreneur Pin</b>          | er to earn:      |
| Once you check "I did it" you won'<br>Your award completion date will b |                  |
| Did you complete the last step?                                         |