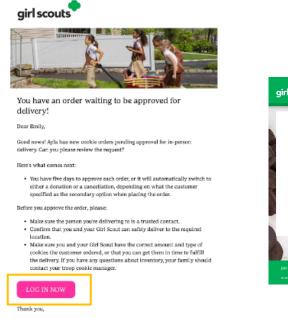

Simply click the green "Export File" button and you will be asked where you want to save the file on your computer.

#### **Export Your Customer List**

Saving a copy of your customer list is easy. When you select the "Export file" button, a file will download to your computer with the name "DigitalCookieCustomers". You can rename the file, if you wish, and save it on your computer.

#### Step 4: Connect with Customers

Learning about marketing to your cookie customers is a great skill that can increase cookie sales. In this section you can see the three different emails to send to your customers - and get suggestions for when to use them.