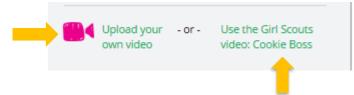

### Digital Cookie Tip Sheets for Girls and Caregivers Table of Contents

Registering for Digital Cookie - Ages Under 13 Registering for Digital Cookie - Ages 13 and Up No Registration Email Received Forgot Password/Reset Password Unlock Digital Cookie Account Digital Cookie Site Setup - Ages Under 13 Digital Cookie Site Setup - Ages 13 and Up Photo/Video Upload Using the Girl Scout and Caregiver Dashboards Using the Digital Cookie Mobile App Cookie Entrepreneur Pins and Badges Marketing to Customers Troop "Cheers" My Account Tab Order Received: Delivery Order Received: Donated My Rewards **Closing Your Site** Customer Experience: In-Person Girl Delivery Order Customer Experience: Shipped Order