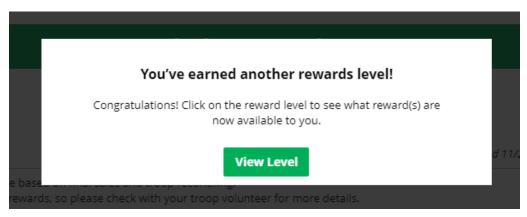

|                          |                              |

Girl Scouts can also see where their cookie goal is in relation to the rewards!



Girl Scouts can see all the rewards they can earn by clicking on the down arrow on the right side. It may still be locked, which means the Girl Scout hasn't yet sold enough packages to earn the reward, but they can still see the rewards and get more details by clicking on them.



**Step 2:** As Girl Scouts earns a reward, they will see a message on their "My Rewards" tab letting them know they earned another reward.





The data for what rewards the Girl Scout has earned comes from the amount of cookies the troop volunteer has in their records for the Girl Scout. Check with the troop volunteer if you believe the information is incorrect.

#### 47 Packages Sold / Goal: 250 .

You have 203 packages to reach your next reward level. You can select rewards until 3/31/2022 Reward options may change based on final sales and troop reconciling. Your Troop may opt out of rewards, so please check with your troop volunteer for more details.

**Step 3:** When Girl Scouts earn a new reward, they can select if there is more than one choice at that level. They can also indicate the size they want if the item has size options.



To change a reward selection, the Girl Scout simply needs to check the box for her new se