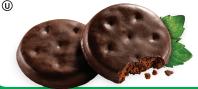

## **Thin Mints**®

- Made with Vegan Ingredients
- · Real Cocoa

## Crisp, chocolaty cookies made with natural oil

Approximately 30 cookies per 9 oz. pkg.