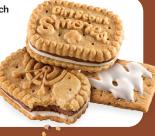

#### **Girl Scout** S'mores

- Made with Natural Flavors
- · Real Cocoa

Graham sandwich cookies with chocolaty and marshmallowy flavored filling

Approximately 16 cookies per 8.5 oz. pkg. (U)D