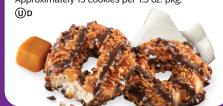

#### **Adventurefuls**™

· Real Cocoa

Indulgent brownie-inspired cookies with caramel flavored crème and a hint of sea salt

Approximately 15 cookies per 6.3 oz. pkg. (U)D