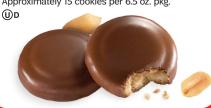

### **Tagalongs**®

- Real Cocoa
- Real Peanut Butter

# Crispy cookies layered with peanut butter and covered with a chocolaty coating

Approximately 15 cookies per 6.5 oz. pkg.